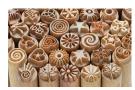

# MKM WOODEN STAMPS

Most stamps have two different designs, one at each end. Some designs on each stamp are mirror images, while others are completely different. All stamps are 7cm  $(2^3/4^n)$  long and made of fine-grained hardwood treated with Tung oil for durability. All stamps are fully labeled for easy identification. The stamps have the same style in each of the three sizes so that they may be used together to build larger, more complex designs.

SCS01 - SCS211 1.5cm (Sm) Round Stamps \$5.95

SCM01 - SCM292 2.5cm (med) Round Stamps \$8.95

SCL01 - SCL152 4cm (large) Round stamps \$10.95

BHR01 - BHR152 Big Hand Rollers \$19.95 ea

HR01 - HR70 Hand Rollers \$15.95 ea

**TW001 - 016**Twig Hand Rollers \$11.95 ea

FR01 - FR20 Finger Rollers \$11.95 ea

MKM has a wide range
of designs available in each size of
the stamps and rollers above ...
visit georgies.com/mkm
to choose the ones that will be
perfect for your work!w