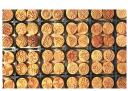

SCS01 - SCS211 1.5cm (Sm) Round Stamps \$5.95

SCM01 - SCM292 2.5cm (med) Round Stamps \$8.95

SCL01 - SCL152 4cm (large) Round stamps \$10.95

BHR01 - BHR152 Big Hand Rollers \$19.95 ea

HR01 - HR70 Hand Rollers \$15.95 ea

**TW001 - 016**Twig Hand Rollers \$11.95 ea

FR01 - FR20 Finger Rollers \$11.95 ea

MKM has a wide range
of designs available in each size of
the stamps and rollers above ...
visit georgies.com/mkm
to choose the ones that will be
perfect for your work!w