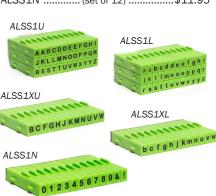

## Xiem "attachable" Stamps

Xiem attachable stamps are easy to snap together to form words or phrases - never worry about lining letters up again! Words or phrases can be aligned horizontally or vertically. Great with ink, paint, clay, and underglazes. Each letter or number in the sets are 3/8" high x 1/4" wide.

#### Letters:

| ALSS1U  | (set of 36) | \$23.95 |
|---------|-------------|---------|
| ALSS1L  | (set of 36) | \$23.95 |
| ALSS1XU | (set of 12) | \$11.95 |
| ALSS1XL | (set of 12) | \$11.95 |
|         |             |         |

#### Numbers:

| ALSS1N | (set of 12 | )\$11.95 |
|--------|------------|----------|
|--------|------------|----------|