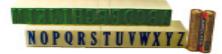

### **Letter & Number Stamps**

Letters

SI 01

Easy decoration or identification marks for your work! All stamps are plastic and snap together. Letters are upper-case only.

1/2"

\$13.50

| SLUTLetters | →∠                                                     | φ±3.50           |
|-------------|--------------------------------------------------------|------------------|
| SL02        | 3/8"                                                   | \$10.50          |
| SL03        | 1/4"                                                   | \$8.50           |
| SL04        | 1/8"                                                   | \$5.50           |
| SL05        | 1 <sup>1/</sup> 8"                                     | \$22.00          |
| SL06        | 11/16"                                                 | \$14.50          |
| SL07        | 3/16"                                                  | \$6.50           |
|             |                                                        |                  |
| SN01Numbers | <sup>1</sup> / <sub>2</sub> "                          | \$8.50           |
| SN02        |                                                        |                  |
| SN03        | 1/4"                                                   | \$6.50           |
| SN04        | . 1/                                                   |                  |
| 0110-7      | 1 <del>4</del> 8"                                      | \$12.50          |
| SN05        |                                                        | •                |
|             | 11/16"                                                 | \$9.50           |
| SN05        | 1 <sup>1</sup> / <sub>16</sub> "<br>3/ <sub>16</sub> " | \$9.50<br>\$5.50 |

(AA batteries in picture to show scale)