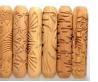

## ROCKER STAMPS

Let your imagination roam with these stamp designs. Use one wide pattern, two patterns side-by-side, try partial or overlaid patterns, or pair them with geometric patterns. Each set has stamps in two sizes: Large at  $1\frac{1}{4}$ "h x 2"w and small at  $\frac{1}{2}$ "h x 2"w.