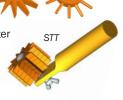

# THE STEVE TOOL

Choose your own texture by arranging the plastic disks with washers and nuts for lots of raw texture in different patterns. After applying texture, form the shape from the INSIDE so the texture becomes part of the piece, and not just applied to the outside.