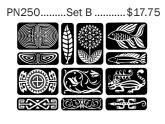

## ROCKER STAMPS

Let your imagination roam with these stamp designs. Use one wide pattern, two patterns side-by-side, try partial or overlaid patterns, or pair them with geometric patterns. Each set has stamps in two sizes: Large at  $1\frac{1}{4}$ "h x 2"w and small at  $\frac{1}{2}$ "h x 2"w.